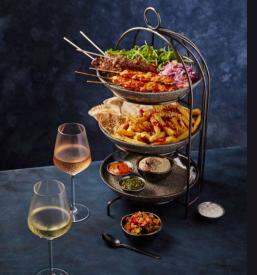

#### Globally inspired menu

Our mouth watering menu has been crafted by our exec chef and is freshly prepared in an open style kitchen. Puttshack's food selection is delicious, as well as inclusive for any event.

Choose your favourite package and enjoy it while socialising with your team, before experiencing our tech-infused mini golf.