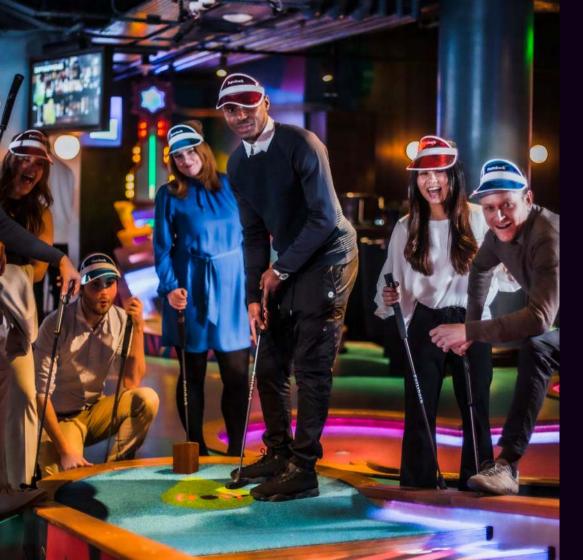

#### This is mini-golf everybody will love!

We've given traditional mini golf a twist, making it the ultimate social experience for everyone.

With our high tech scoring system, score the highest and forget about writing down your points on a paper scorecard, the game does everything for you!

Our incredible courses are packed full of fun at every hole, not to mention our interactive prize wheel and pop quiz holes. Avoid the hazards and aim sharp for our Supertubes to win extra points and score a hole in one.