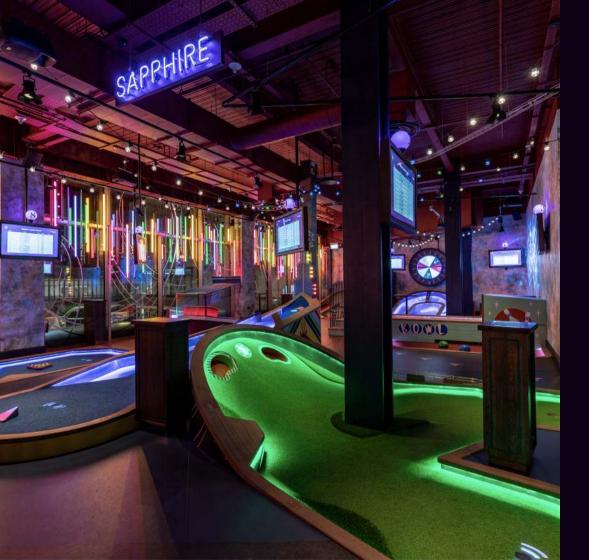

#### Available for semi private hire.

Comprising of both our Emerald and Ruby areas, this space is right in the middle of the action! It allows private access to our bar and restaurant and when it's your time to tee off, you can step directly onto the course from the comfort of your own area.

### **CAPACITIES**

|          |                                                      | Standing |
|----------|------------------------------------------------------|----------|
| <b>*</b> | RUBY Semi private area.                              | 100      |
| <b>V</b> | SAPPHIRE Semi private area.                          | 70       |
| <b>V</b> | EMERALD Semi private area with dedicated bar access. | 70       |