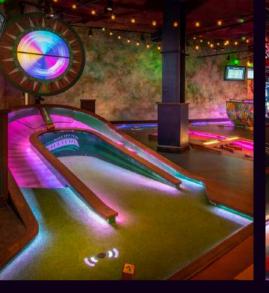

#### This is mini-golf everybody will love!

We've given traditional mini golf a twist, making it the ultimate social experience for everyone.

With our high tech scoring system, score the highest and forget about writing down your points on a paper scorecard, the game does everything for you!

Our incredible courses are packed full of fun at every hole, not to mention our interactive prize wheel and pop quiz holes. Avoid the hazards and aim sharp for our Supertubes to win extra points and score a hole in one.