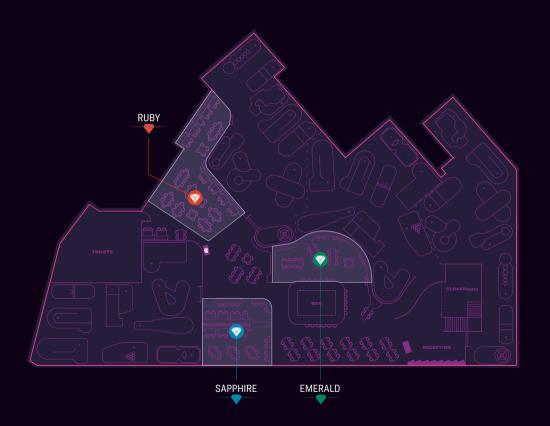

### WHITE CITY FLOORPLAN

### **CAPACITIES**

|          |                                                      | Standing |
|----------|------------------------------------------------------|----------|
| <b>*</b> | RUBY Semi private area.                              | 100      |
| <b>V</b> | SAPPHIRE Semi private area.                          | 70       |
| <b>V</b> | EMERALD Semi private area with dedicated bar access. | 70       |

| FULL VENUE HIRE  Hire the whole venue including the bar, 4 mini golf courses and cloakroom. | 750 pax   110 Theatre |
|---------------------------------------------------------------------------------------------|-----------------------|
| HALF VENUE HIRE Hire half of the venue which includes Emerald and Ruby areas.               | 220 pax               |