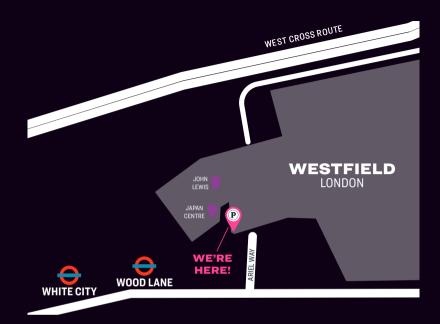

### WHERE TO FIND US

Puttshack White City is the perfect venue for your office celebration! Located at Westfield shopping centre, next to White City bus station, the venue is just 4 minutes by walk from White City and Wood Lane underground.

#### Puttshack White City Westfield, Ariel Way London, W12 7HB